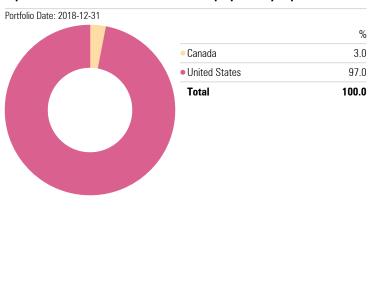

|                   |                   |                |          |               |  |  |  |  |
|----------------------------------------|-------------------|-------------------|----------------|----------|---------------|--|--|--|--|
|                                        | Inception<br>Date | Management<br>Fee | NAV<br>(Daily) | Holdings | Concentration |  |  |  |  |
| AlphaDelta Tactical Growth Class Ser F | 2016-03-31        | 1.50              | 12.63          | 15       | 48.46         |  |  |  |  |
| AlphaDelta Tactical Growth Class Ser A | 2016-03-31        | 2.50              | 12.26          | 15       | 48.46         |  |  |  |  |

## AlphaDelta Tactical Growth Class Ser F - Equity Sectors (Morningstar)



## AlphaDelta Tactical Growth Class Ser F - Equity Country Exposure