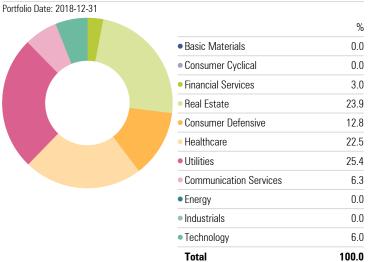

| 2016-03-31        |

| Operations                             |                   |                   |                |          |               |  |  |  |  |
|----------------------------------------|-------------------|-------------------|----------------|----------|---------------|--|--|--|--|
|                                        | Inception<br>Date | Management<br>Fee | NAV<br>(Daily) | Holdings | Concentration |  |  |  |  |
| AlphaDelta Tactical Growth Class Ser F | 2016-03-31        | 1.50              | 12.63          | 15       | 48.46         |  |  |  |  |
| AlphaDelta Tactical Growth Class Ser A | 2016-03-31        | 2.50              | 12.26          | 15       | 48.46         |  |  |  |  |

## AlphaDelta Tactical Growth Class Ser F - Equity Sectors (Morningstar)



## AlphaDelta Tactical Growth Class Ser F - Equity Country Exposure