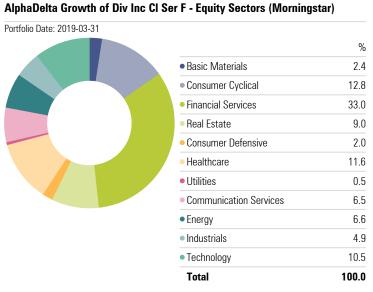

------|
| AlphaDelta Growth of Div Inc CI Ser F | 10.52 | 0.31    | 10.52    | -6.05    | -3.79  | 0.10    | _                  | 2015-02-19        |

2017-03

2017-09

2018-03

| <b>Operations</b>                     |                   |                   |                |          |               |  |  |  |  |
|---------------------------------------|-------------------|-------------------|----------------|----------|---------------|--|--|--|--|
|                                       | Inception<br>Date | Management<br>Fee | NAV<br>(Daily) | Holdings | Concentration |  |  |  |  |
| AlphaDelta Growth of Div Inc CI Ser F | 2015-02-19        | 0.80              | 10.49          | 75       | 38.91         |  |  |  |  |

## AlphaDelta Growth of Div Inc CI Ser F 2015-02-19 0.80 10.49 75 3