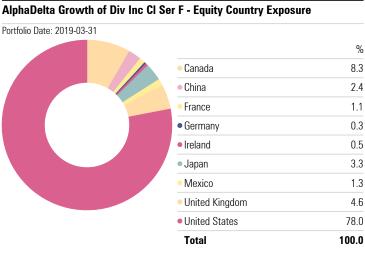

----|
| AlphaDelta Growth of Div Inc CI Ser F | 10.52 | 0.31    | 10.52    | -6.05    | -3.79  | 0.10    | _                  | 2015-02-19        |

2017-03

2017-09

2018-03

| <b>Operations</b>                     |                   |                   |                |          |               |  |  |  |  |
|---------------------------------------|-------------------|-------------------|----------------|----------|---------------|--|--|--|--|
|                                       | Inception<br>Date | Management<br>Fee | NAV<br>(Daily) | Holdings | Concentration |  |  |  |  |
| AlphaDelta Growth of Div Inc CI Ser F | 2015-02-19        | 0.80              | 10.49          | 75       | 38.91         |  |  |  |  |

## AlphaDelta Growth of Div Inc CI Ser F 2015-02-19 0.80 10.49 75 3