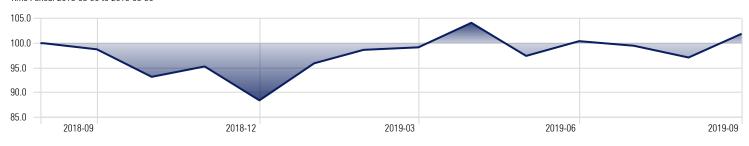

#### **Investment Growth**

Time Period: 2018-08-30 to 2019-09-30

AlphaDelta Canadian Gr of Dvd Inc CI F

### **Trailing Returns**

|                                        | YTD   | 1 month | 3 months | 6 months | 1 year | 2 years  | Since<br>Inception | Inception<br>Date |
|----------------------------------------|-------|---------|----------|----------|--------|----------|--------------------|-------------------|
| AlphaDelta Canadian Gr of Dvd Inc CI F | 15.34 | 4.98    | 1.50     | 2.79     | 3.21   | <u> </u> | 1.78               | 2018-08-29        |