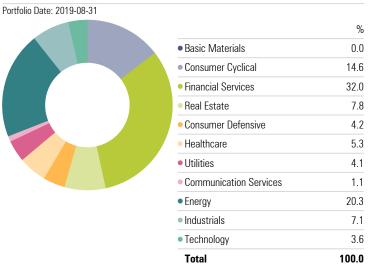

----------|
| AlphaDelta Canadian Gr of Dvd Inc CI F | 15.34 | 4.98    | 1.50     | 2.79     | 3.21   | <u> </u> | 1.78               | 2018-08-29        |

| Operations                             |                   |                   |                |          |               |  |  |  |  |  |
|----------------------------------------|-------------------|-------------------|----------------|----------|---------------|--|--|--|--|--|
|                                        | Inception<br>Date | Management<br>Fee | NAV<br>(Daily) | Holdings | Concentration |  |  |  |  |  |
| AlphaDelta Canadian Gr of Dvd Inc CI F | 2018-08-29        | _                 | 14.38          | 36       | 53.22         |  |  |  |  |  |

## AlphaDelta Canadian Gr of Dvd Inc CI F - Equity Sectors (Morningstar)



# AlphaDelta Canadian Gr of Dvd Inc Cl F - Equity Country Exposure Portfolio Date: 2019-08-31