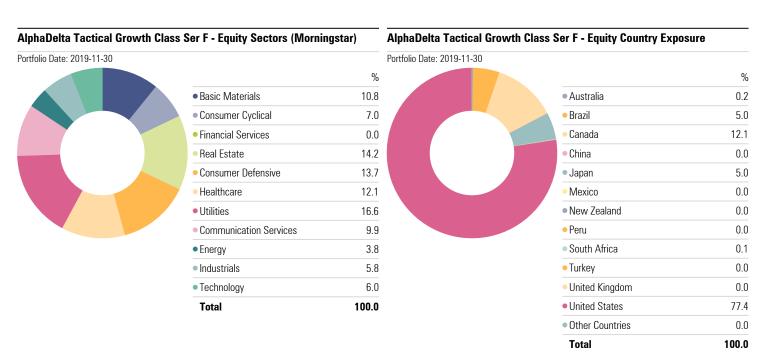

months | 6 months | 1 year | 2 years | Since<br>Inception | Inception<br>Date |  |  |  |
| AlphaDelta Tactical Growth Class Ser F | -0.81 | -1.11   | 0.16     | 2.67     | -0.81  | 6.54    | 7.03               | 2016-03-31        |  |  |  |

| Operations                             |                   |                   |                |          |               |  |  |  |  |
|----------------------------------------|-------------------|-------------------|----------------|----------|---------------|--|--|--|--|
|                                        | Inception<br>Date | Management<br>Fee | NAV<br>(Daily) | Holdings | Concentration |  |  |  |  |
| AlphaDelta Tactical Growth Class Ser F | 2016-03-31        | 1.50              | 12.75          | 27       | 51.35         |  |  |  |  |